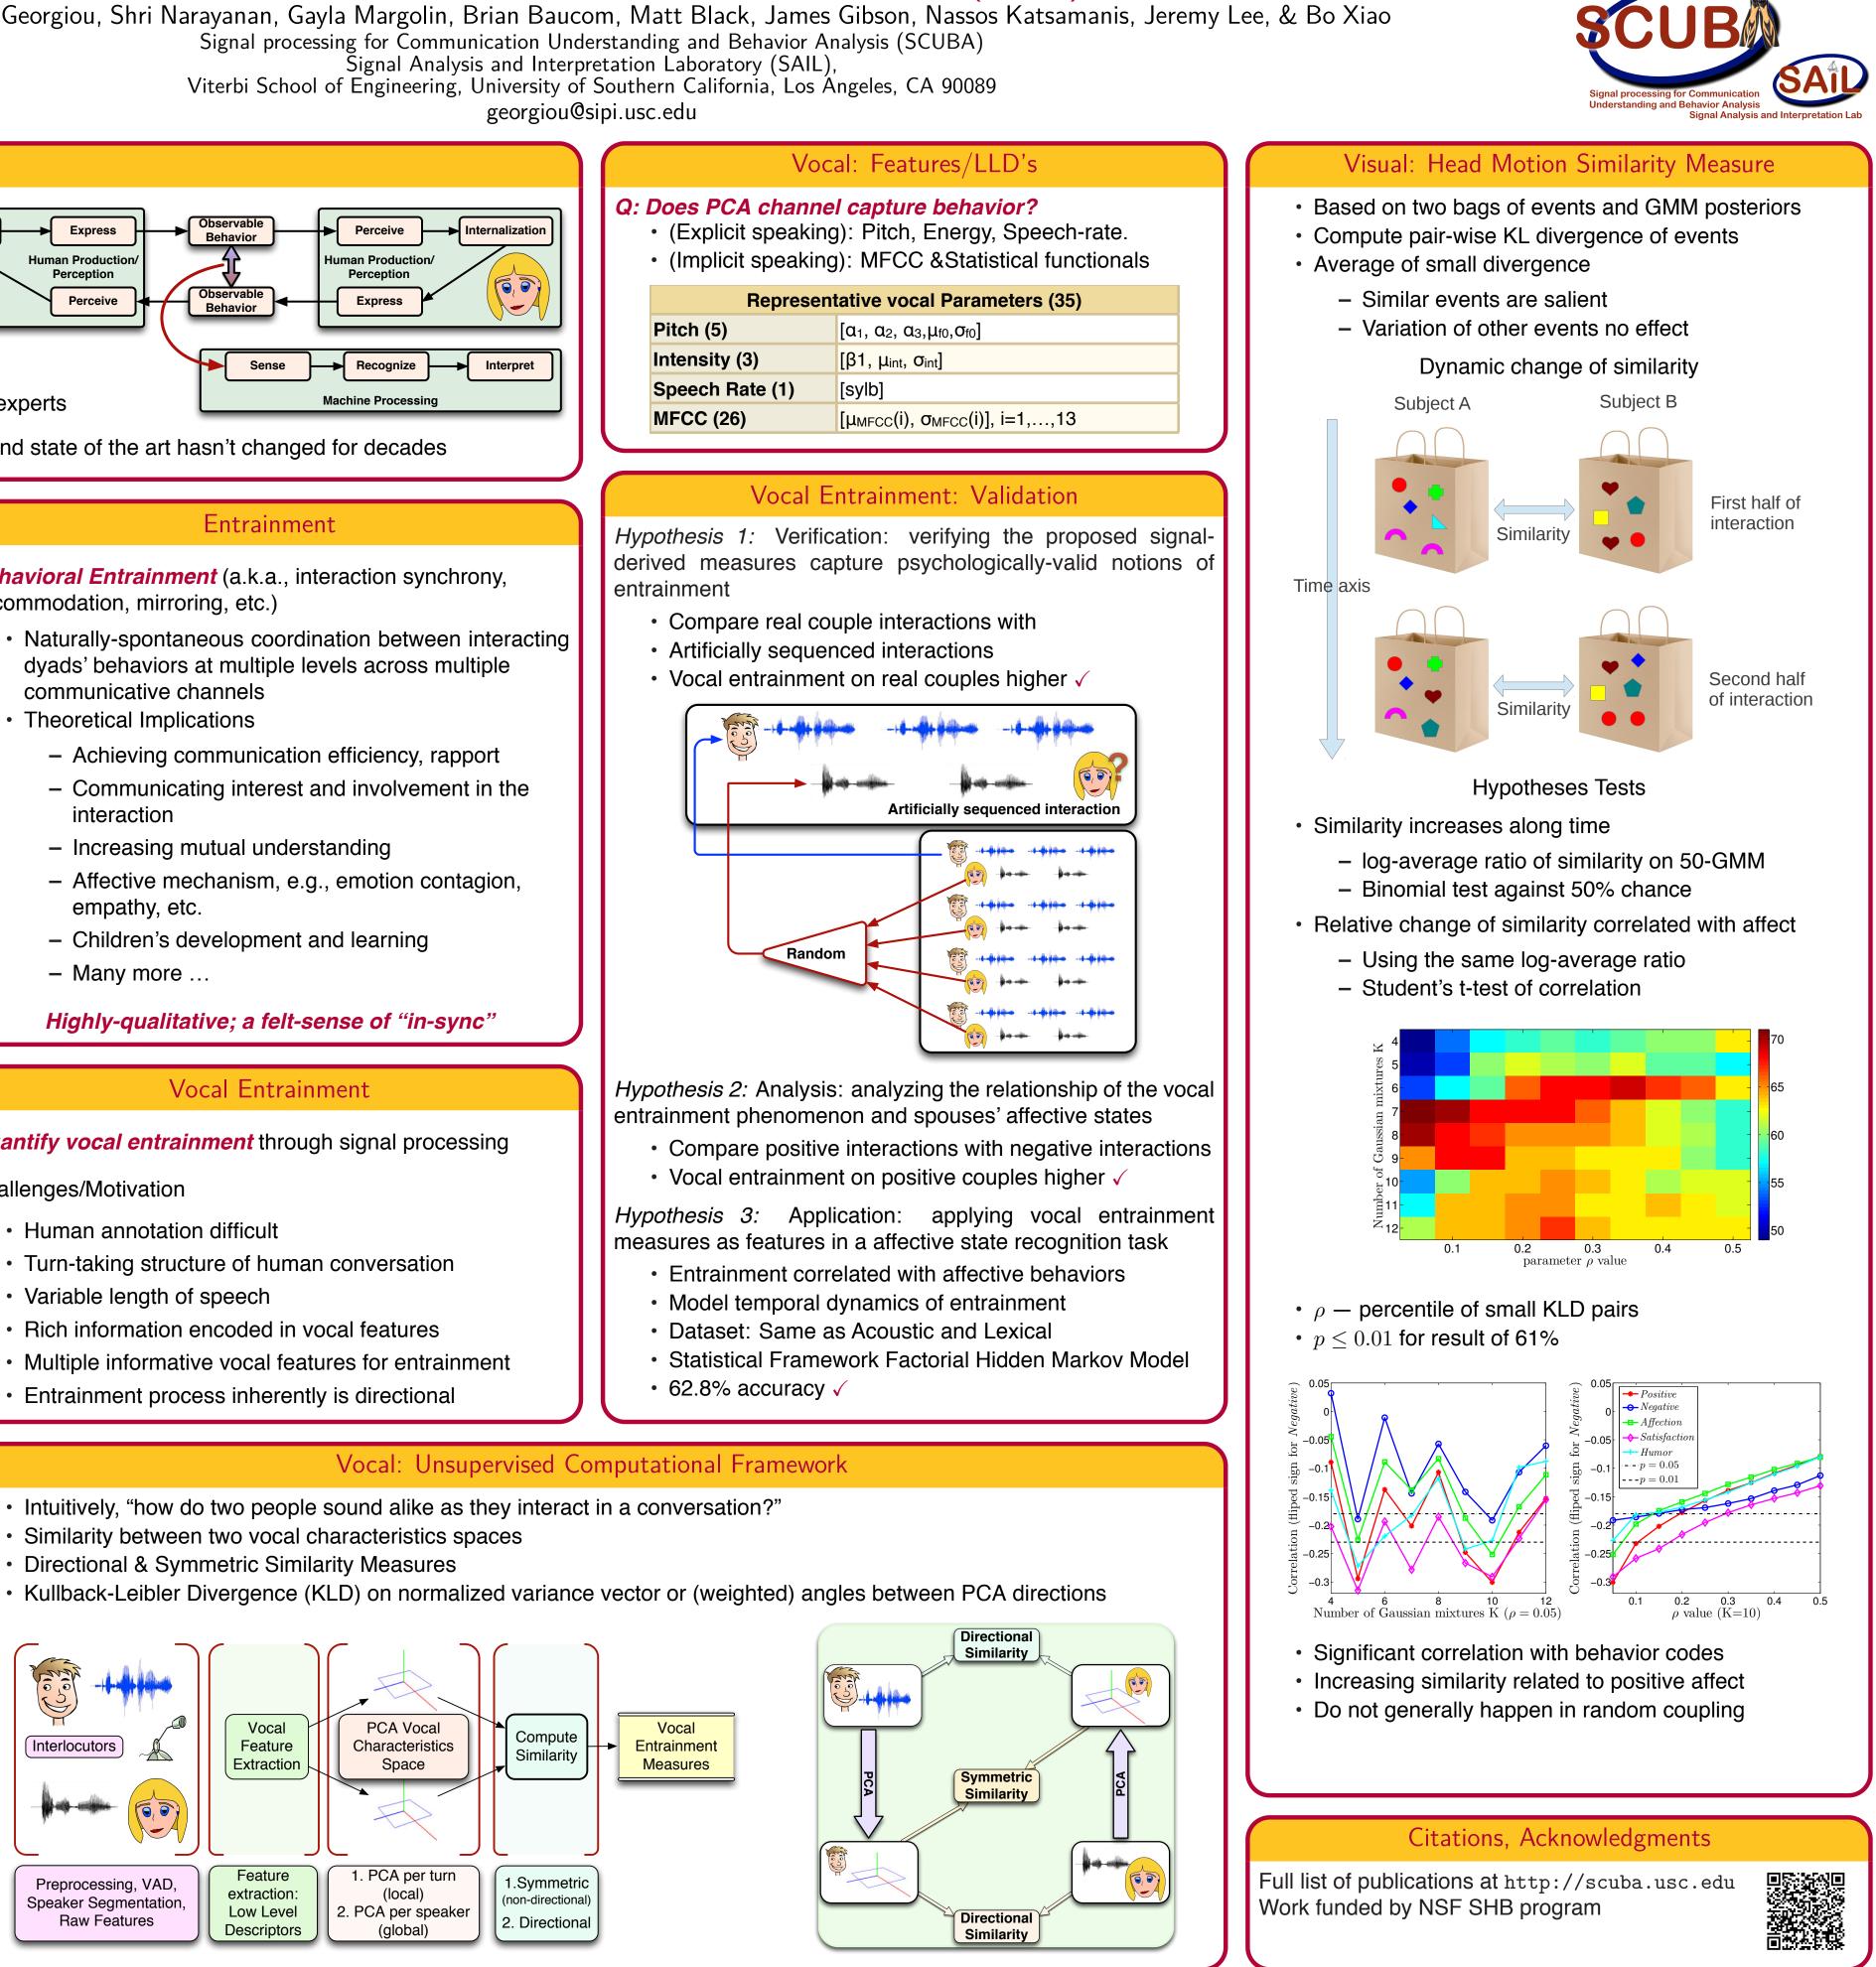

*Significance:* USA-10mil people receive psychotherapy every year and state of the art hasn't changed for decades